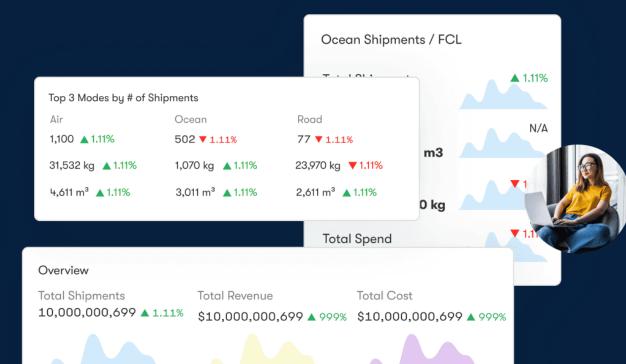

# Real-Time Shipment Tracking

Our centralised platform allows you to track shipments in real-time, monitor their progress, and proactively address any issues that may arise during transit.

## Customised Reporting& Analytics

When you rely on your logistics service provider for reports, the data quickly becomes stale.

Our built-in configurable reports provide you with critical real-time insights into your supply chain, without the waiting.

Real-time analytics help you optimise your supply chain process and make informed decisions to help increase operational efficiencies.

We rely upon Denholm Good Logistics real-time tracking solution Connect regularly as it provides us with accurate real-time order visibility that we require to keep us updated with our ongoing consignments.