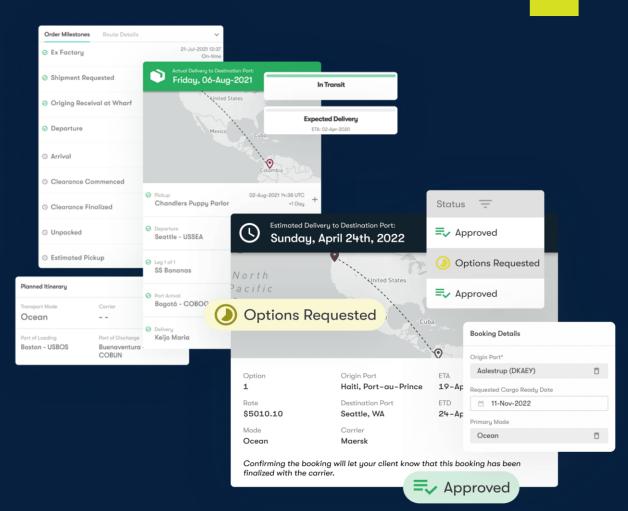

### Centralised Documents

You can upload, download, and get quick access to all documents. Managing documents digitally ensures accuracy and compliance. Real-time updates on document status prevent delays and facilitate smoother cross-border movements

## Easier Exceptions Management

Improve efficiencies with a centralised view of exceptions paired with customised in-app notifications, reminders and automated email alerts.